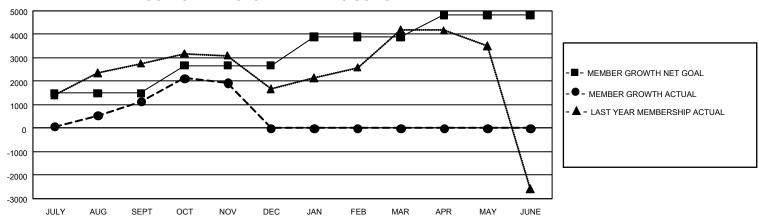

## GMT Constitutional Area 6 - I, Group J

REPORT DOES NOT INCLUDE CLUBS IN UNDISTRICTED AREAS.

| Clubs                 |               |           |               | Members               |                          |                         |                                                    |
|-----------------------|---------------|-----------|---------------|-----------------------|--------------------------|-------------------------|----------------------------------------------------|
| RESULTS FOR 2023-2024 |               |           |               | RESULTS FOR 2023-2024 |                          |                         |                                                    |
| QUARTER               | NEW CLUB GOAL | NEW CLUBS | DROPPED CLUBS | QUARTER ME            | EMBER GROWTH NET<br>GOAL | MEMBER GROWTH<br>ACTUAL | DROPPED MEMBERS<br>ACTUAL (including<br>transfers) |
| JULY/AUG/SEPT         | 147           | 73        | 46            | JULY/AUG/SEPT         | 1485                     | 5,463                   | 3,830                                              |
| OCT/NOV/DEC           | 9             | 11        | 5             | OCT/NOV/DEC           | 1190                     | 1,815                   | 851                                                |
| JAN/FEB/MAR           | 123           | 0         | 0             | JAN/FEB/MAR           | 1214                     | 0                       | 0                                                  |
| APR/MAY/JUNE          | 57            | 0         | 0             | APR/MAY/JUNE          | 926                      | 0                       | 0                                                  |

## GOALS AND ACTUAL MEMBERS CUMULATIVE

| DROPPED CLUBS: 51 |       | 1,008 CLUBS OF 1,843 ADDED<br>1 OR MORE NEW MEMBERS | GENDER DISTRIBUTION                  |                 |  |
|-------------------|-------|-----------------------------------------------------|--------------------------------------|-----------------|--|
|                   |       |                                                     | MALE                                 | 52,417 (79.31%) |  |
|                   |       |                                                     | FEMALE                               | 13,665 (20.68%) |  |
| DROPPED MEMBERS   |       |                                                     | NON BINARY                           | 2 (0.00%)       |  |
| DECEASED          | 167   |                                                     | PREFER NOT TO ANSWER                 | 8 (0.01%)       |  |
| CLUB CANCELLED    | 1,475 |                                                     | TOTAL FAMILY UNIT MEMBERS            | 23,595          |  |
| OTHER             | 3,039 | CLICK HERE FOR                                      | ,                                    |                 |  |
| TOTAL             | 4,681 | CUMULATIVE MEMBERSHIP  DATA                         | FAMILY MEMBERS PAYING HALF DUES 14,3 |                 |  |