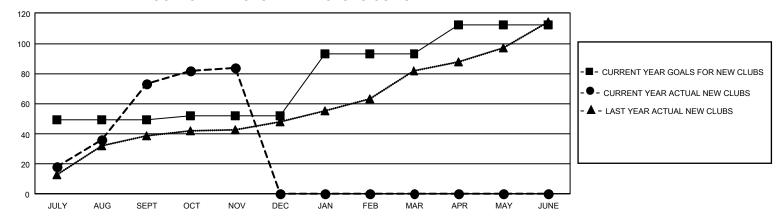

## GMT Constitutional Area 6 - I, Group J

REPORT DOES NOT INCLUDE CLUBS IN UNDISTRICTED AREAS.

| Clubs                 |               |           |               | Members               |                          |                         |                                                    |
|-----------------------|---------------|-----------|---------------|-----------------------|--------------------------|-------------------------|----------------------------------------------------|
| RESULTS FOR 2023-2024 |               |           |               | RESULTS FOR 2023-2024 |                          |                         |                                                    |
| QUARTER               | NEW CLUB GOAL | NEW CLUBS | DROPPED CLUBS | QUARTER ME            | EMBER GROWTH NET<br>GOAL | MEMBER GROWTH<br>ACTUAL | DROPPED MEMBERS<br>ACTUAL (including<br>transfers) |
| JULY/AUG/SEPT         | 147           | 73        | 46            | JULY/AUG/SEPT         | 1485                     | 5,463                   | 3,830                                              |
| OCT/NOV/DEC           | 9             | 11        | 5             | OCT/NOV/DEC           | 1190                     | 1,815                   | 851                                                |
| JAN/FEB/MAR           | 123           | 0         | 0             | JAN/FEB/MAR           | 1214                     | 0                       | 0                                                  |
| APR/MAY/JUNE          | 57            | 0         | 0             | APR/MAY/JUNE          | 926                      | 0                       | 0                                                  |

## GOALS AND ACTUAL NEW CLUBS CUMULATIVE